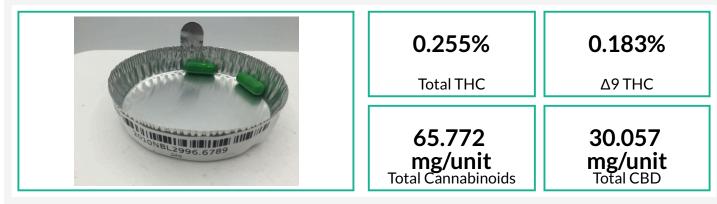

#### Cannabinoids

(Method of Analysis: HPLC, CON-P-3000.05) Analyst: Natalie Siracusa; Date Tested: 10/09/2020

| Analyte | LOQ     | Mass                                                     | Mass                         |  |
|---------|---------|----------------------------------------------------------|------------------------------|--|
|         | mg/unit | mg/unit                                                  | mg/g                         |  |
| ∆9-THC  | 0.324   | 0.622                                                    | 1.829                        |  |
| THCa    | 0.241   | 0.278                                                    | 0.819                        |  |
| THCV    | 0.324   | ND                                                       | ND                           |  |
| ∆8-THC  | 0.324   | <loq< td=""><td><loq< td=""><td></td></loq<></td></loq<> | <loq< td=""><td></td></loq<> |  |
| CBD     | 0.324   | 17.016                                                   | 50.048                       |  |
| CBDa    | 0.324   | 14.869                                                   | 43.733                       |  |
| CBDV    | 0.324   | ND                                                       | ND                           |  |
| CBG     | 0.324   | 14.941                                                   | 43.943                       |  |
| CBGa    | 0.324   | 18.046                                                   | 53.076                       |  |
| CBN     | 0.324   | ND                                                       | ND                           |  |
| CBC     | 0.324   | <loq< td=""><td><loq< td=""><td></td></loq<></td></loq<> | <loq< td=""><td></td></loq<> |  |
| CBCa    | 0.324   | <loq< td=""><td><loq< td=""><td></td></loq<></td></loq<> | <loq< td=""><td></td></loq<> |  |
| CBNa    | 0.324   | ND                                                       | ND                           |  |
| Total   |         | 65.772                                                   | 193.448                      |  |

Total THC = THCa \* 0.877 + Δ9-THC;Total CBD = CBDa \* 0.877 + CBD; LOQ = Limit of Quantitation; ND = Not Detected. 1 Unit = 1 Capsule, 0.34g

New Bloom Labs 6121 Heritage Park Dr. Chattanooga, TN (844) 837-8223 DEA#: RN-0563975 NobeliSin